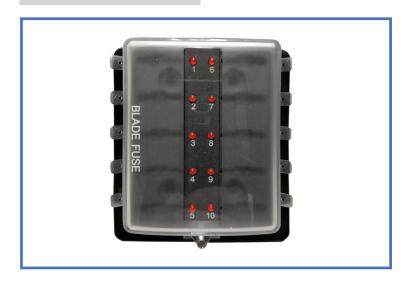

## 6 Position LED Standard Blade Fuse Box

· Specifications:

- suitable for use in automotive, leisure and marine applications
- red LED light indicating a fuse has blown
- an earth is not required whe the fuse is blown as the fusebox will illuminate
- easy to identify blown fuses and makes for easy problem solving
- holds standard blade fuses only
- 4-hole fixing
- high quality clear cover (PC)
- Black base (PBT)
- White push button (POM)
- Tin plated copper terminal